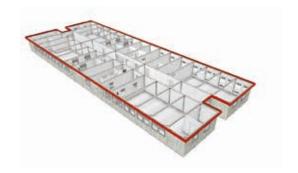

# **Technical solutions**

Special design variants - e.g. acoustic ceiling

### Impressive technical solutions

- Compliance with legally required insulation values: Floor u-value up to 0.20 W/m<sup>2</sup>K\* Wall u-value up to 0.20 W/m<sup>2</sup>K\* Roof u-value up to 0.15 W/m<sup>2</sup>K\* Window u-value up to 0.70 W/m<sup>2</sup>K\*
- Raised floor and roof loads (up to 500 kg/m<sup>2</sup> net floor load)
- Flexible fire protection system (REI 30 / 60 / 90) - depending on requirements