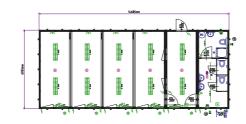

Children's toilet

| 4 | 39185mm ** |            |          |  |          |   |       |   |             |    |                |   |             |       |       |                 |
|---|------------|------------|----------|--|----------|---|-------|---|-------------|----|----------------|---|-------------|-------|-------|-----------------|
|   |            | ( <u> </u> | <b>I</b> |  | <b>.</b> |   | . Int |   | <u>ام ا</u> | Ka | ( <u>. 1</u> 8 |   | <u> </u>    | (n )  | In 1  |                 |
|   |            |            | ••••     |  |          |   |       |   |             |    |                |   | x<br>•<br>• | × • × | × • × | × [<br>•<br>× 5 |
|   |            | e an The   | -        |  |          | ¥ |       | - | -           |    |                | - | , F         | -     |       | Ż               |
|   |            |            |          |  | •        | • |       |   |             |    |                |   | •           |       | •     |                 |