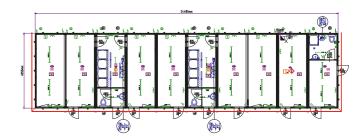

## **Schools and nurseries**

Three storey school with secondary roof

Youth centre

### **Space solutions for schools and nurseries**

Children's toilet

| 4 | 39185mm ** |            |          |  |          |   |       |   |             |    |                |   |             |       |       |                 |
|---|------------|------------|----------|--|----------|---|-------|---|-------------|----|----------------|---|-------------|-------|-------|-----------------|
|   |            | ( <u> </u> | <b>I</b> |  | <b>.</b> |   | . Int |   | <u>ام ا</u> | Ka | ( <u>. 1</u> 8 |   | <u> </u>    | (n )  | In 1  |                 |
|   |            |            | ••••     |  |          |   |       |   |             |    |                |   | x<br>•<br>• | × • × | × • × | × [<br>•<br>× 5 |
|   |            | e an The   | -        |  |          | ¥ |       | - | -           |    |                | - | , F         | -     |       | Ż               |
|   |            |            |          |  | •        | • |       |   |             |    |                |   | •           |       | •     |                 |