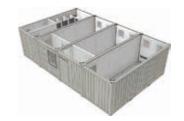

Children's toilet

| 4 | 39185mm ** |            |          |  |          |   |       |   |             |    |                |   |             |       |       |                 |
|---|------------|------------|----------|--|----------|---|-------|---|-------------|----|----------------|---|-------------|-------|-------|-----------------|
|   |            | ( <u> </u> | <b>I</b> |  | <b>.</b> |   | . Int |   | <u>ام ا</u> | Ka | ( <u>. 1</u> 8 |   | <u> </u>    | (n )  | In 1  |                 |
|   |            |            | ••••     |  |          |   |       |   |             |    |                |   | x<br>•<br>• | × • × | × • × | × [<br>•<br>× 5 |
|   |            | e an The   | -        |  |          | ¥ |       | - | -           |    |                | - | , F         | -     |       | Ż               |
|   |            |            |          |  | •        | • |       |   |             |    |                |   | •           |       | •     |                 |