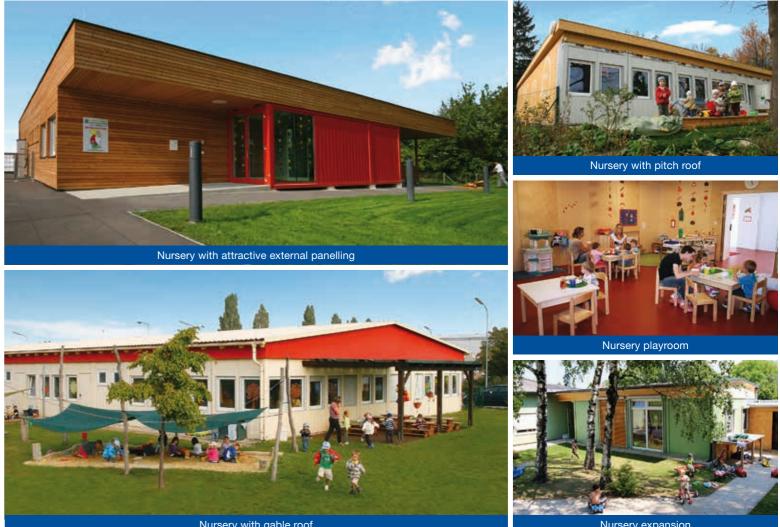

### **Space solutions for schools and nurseries**

#### Your advantages:

- High comfort factor due to the latest insulation (U-values according to local building regulations)
- Well-lit, bright spaces with fixed glazing
- Current fire regulations taken into account
- Best price/performance ratio
- Individual floor layout
- Child-friendly (e.g. children's toilet)
- Work spaces with perfect lighting
- Subsequent use of the room modules for other purposes (e.g. as a youth club or club house, for events)
- Planning safety even with large fluctuations in the number of children