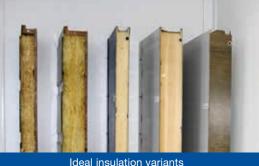

# **Technical solutions**

Special design variants - e.g. acoustic ceiling

### Impressive technical solutions

- Compliance with legally required insulation values: Floor u-value up to 0.20 W/m<sup>2</sup>K\* Wall u-value up to 0.20 W/m<sup>2</sup>K\* Roof u-value up to 0.15 W/m<sup>2</sup>K\* Window u-value up to 0.70 W/m<sup>2</sup>K\*
- Raised floor and roof loads (up to 500 kg/m<sup>2</sup> net floor load)
- Flexible fire protection system (REI 30 / 60 / 90) - depending on requirements