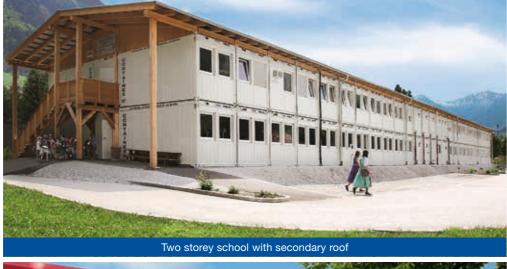

### **Space solutions for schools and nurseries**

#### Your advantages:

- High comfort factor due to the latest insulation (U-values according to local building regulations)
- Well-lit, bright spaces with fixed glazing
- Current fire regulations taken into account
- Best price/performance ratio
- Individual floor layout
- Child-friendly (e.g. children's toilet)
- Work spaces with perfect lighting
- Subsequent use of the room modules for other purposes (e.g. as a youth club or club house, for events)
- Planning safety even with large fluctuations in the number of children