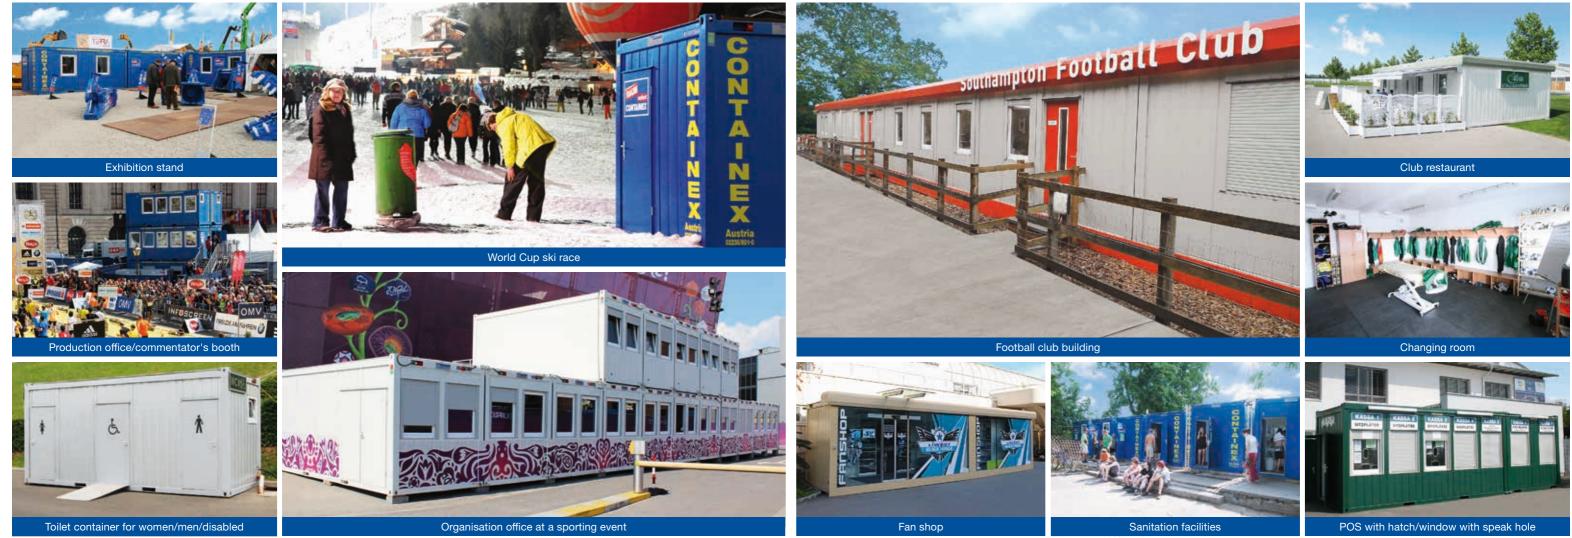

Sanitary cabin interior view

Changing rooms with sanitary facilities for two teams and referees