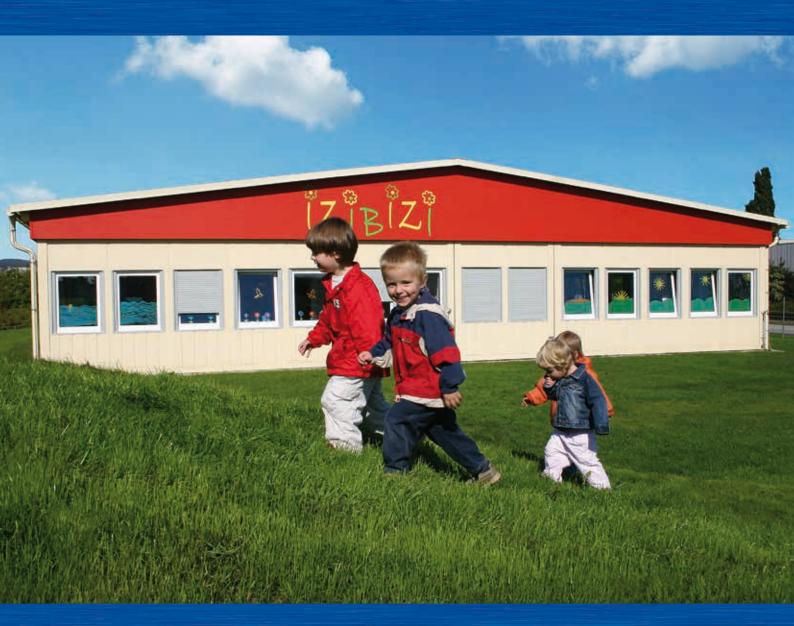

## **Schools and nurseries**

Three storey school with secondary roof

Youth centre

### **Space solutions for schools and nurseries**

#### Your advantages:

- High comfort factor due to the latest insulation (U-values according to local building regulations)
- Well-lit, bright spaces with fixed glazing
- Current fire regulations taken into account
- Best price/performance ratio
- Individual floor layout
- Child-friendly (e.g. children's toilet)
- Work spaces with perfect lighting
- Subsequent use of the room modules for other purposes (e.g. as a youth club or club house, for events)
- Planning safety even with large fluctuations in the number of children