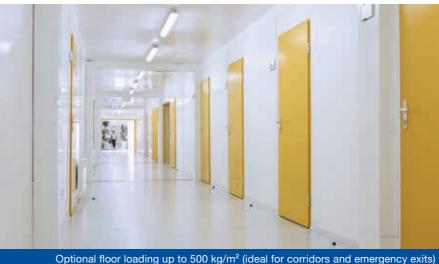

### Impressive technical solutions

- Compliance with legally required insulation values: Floor u-value up to 0.20 W/m<sup>2</sup>K\* Wall u-value up to 0.20 W/m<sup>2</sup>K\* Roof u-value up to 0.15 W/m<sup>2</sup>K\* Window u-value up to 0.70 W/m<sup>2</sup>K\*
- Raised floor and roof loads (up to 500 kg/m<sup>2</sup> net floor load)
- Flexible fire protection system (REI 30 / 60 / 90) - depending on requirements