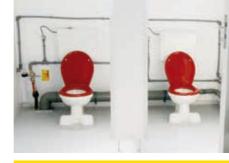

Children's toilet

| 4 | 39185mm ** |            |          |  |          |   |       |   |             |    |                |   |             |       |       |                 |
|---|------------|------------|----------|--|----------|---|-------|---|-------------|----|----------------|---|-------------|-------|-------|-----------------|
|   |            | ( <u> </u> | <b>I</b> |  | <b>.</b> |   | . Int |   | <u>ام ا</u> | Ka | ( <u>. 1</u> 8 |   | <u> </u>    | (n )  | In 1  |                 |
|   |            |            | ••••     |  |          |   |       |   |             |    |                |   | x<br>•<br>• | × • × | × • × | × [<br>•<br>× 5 |
|   |            | e an The   | -        |  |          | ¥ |       | - | -           |    |                | - | , F         | -     |       | Ż               |
|   |            |            |          |  | •        | • |       |   |             |    |                |   | •           |       | •     |                 |