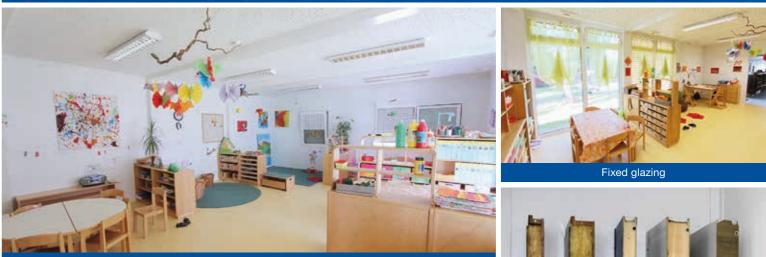

#### Your advantages:

- High comfort factor due to the latest insulation (U-values according to local building regulations)
- Well-lit, bright spaces with fixed glazing
- Current fire regulations taken into account
- Best price/performance ratio
- Individual floor layout
- Child-friendly (e.g. children's toilet)
- Work spaces with perfect lighting
- Subsequent use of the room modules for other purposes (e.g. as a youth club or club house, for events)
- Planning safety even with large fluctuations in the number of children

#### Your advantages

- The optimal solution for every budget
- Individual appearance (e.g. club colours taken into account)
- Perfect as a permanent or temporary solution
- Special, extremely robust and durable design variants
- Fixed glazing (e.g. for shops)
- Special window solutions for POS and kiosks (hatch/windows with speak hole/sliding window)
- Years of experience with clubs and various events (sports, culture, trade shows, exhibitions, festivals...)