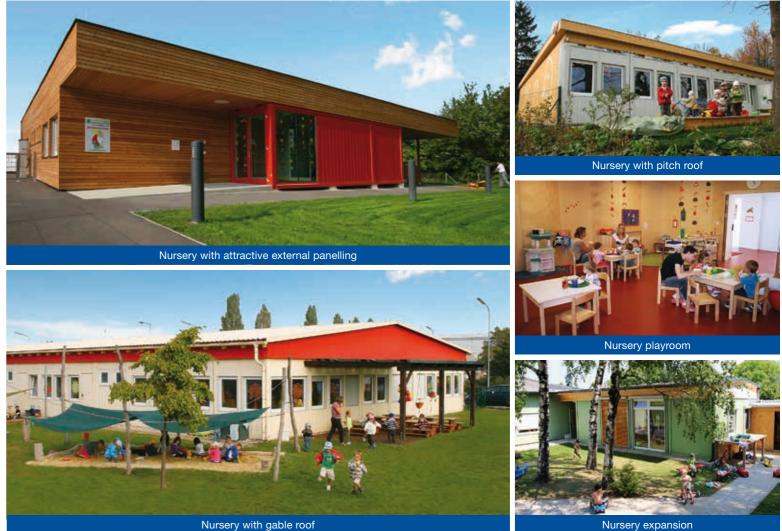

### **Space solutions for schools and nurseries**

#### Your advantages:

- High comfort factor due to the latest insulation (U-values according to local building regulations)
- Well-lit, bright spaces with fixed glazing
- Current fire regulations taken into account
- Best price/performance ratio
- Individual floor layout
- Child-friendly (e.g. children's toilet)
- Work spaces with perfect lighting
- Subsequent use of the room modules for other purposes (e.g. as a youth club or club house, for events)
- Planning safety even with large fluctuations in the number of children